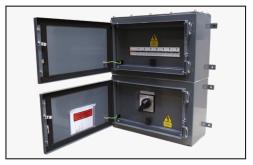

HRC Fuse board, 32A, IP55

MCB boards, 125A, IP55, 6 way, TP&N supplied complete with MCBs and glands. Boards are colour coded with some mounted in crash frames and others with non-standard top fixing arrangement