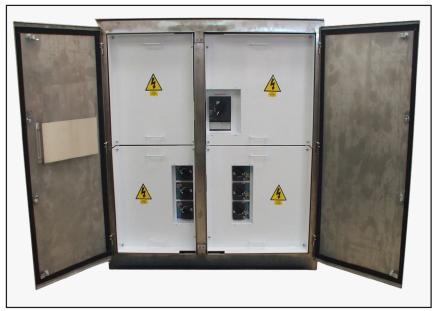

IP55 MCB Board and associated switchgear mounted within a pillar

Single phase MCB board, IP55, with incoming manual changeover switch

Mini MCB Board, IP55

MCB Board, 24W, TP&N, IP55, with 250A incomer and Schneider pan assembly (inset plate removed)