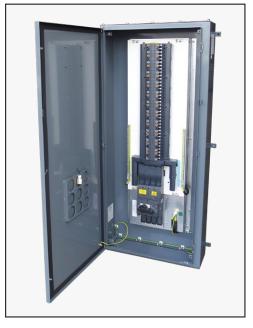

## **Custom Made Distribution Boards**

Stainless steel MCCB board with 400A incomer and outgoing Powerpact MCCB pan assembly

MCB board, 200A, IP55, fitted with ABB switchgear

MCB board fabricated from 316L stainless. The internal inset panel incorporates mesh sections enabling MCB terminal temperatures to be accurately checked at any time with a thermographic camera