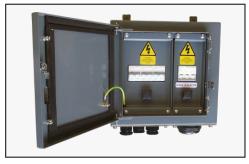

IP55 MCB Board and associated switchgear mounted within a pillar

Single phase MCB board, IP55, with incoming manual changeover switch

Mini MCB Board, IP55

MCB Board, 24W, TP&N, IP55, with 250A incomer and Schneider pan assembly (inset plate removed)