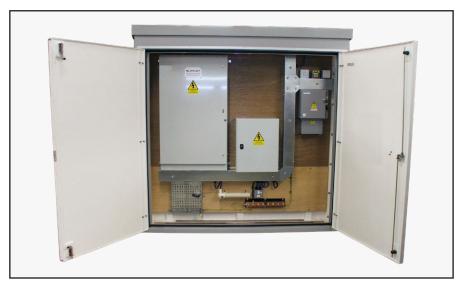

IP55 MCB Board and associated switchgear mounted within a pillar

Single phase MCB board, IP55, with incoming manual changeover switch

Mini MCB Board, IP55

MCB Board, 24W, TP&N, IP55, with 250A incomer and Schneider pan assembly (inset plate removed)