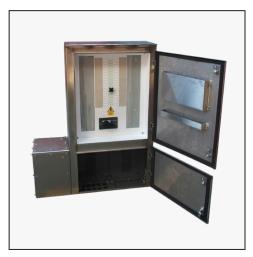

## **Custom Made Distribution Boards**

Stainless steel MCCB board with 400A incomer and outgoing Powerpact MCCB pan assembly

MCB board, 200A, IP55, fitted with ABB switchgear

MCB board fabricated from 316L stainless. The internal inset panel incorporates mesh sections enabling MCB terminal temperatures to be accurately checked at any time with a thermographic camera