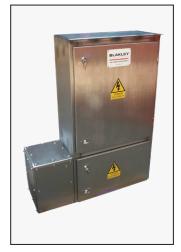

## **Custom Made Distribution Boards**

Stainless steel MCCB board with 400A incomer and outgoing Powerpact MCCB pan assembly

MCB board, 200A, IP55, fitted with ABB switchgear

MCB board fabricated from 316L stainless. The internal inset panel incorporates mesh sections enabling MCB terminal temperatures to be accurately checked at any time with a thermographic camera