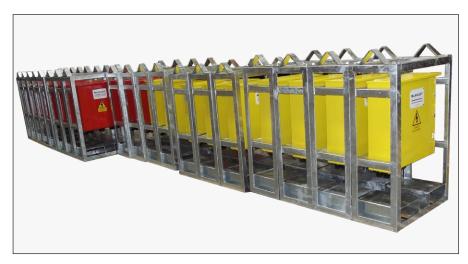

HRC Fuse board, 32A, IP55

MCB boards, 125A, IP55, 6 way, TP&N supplied complete with MCBs and glands. Boards are colour coded with some mounted in crash frames and others with non-standard top fixing arrangement