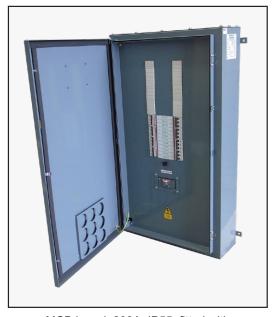

HRC Fuse board, 32A, IP55

MCB boards, 125A, IP55, 6 way, TP&N supplied complete with MCBs and glands. Boards are colour coded with some mounted in crash frames and others with non-standard top fixing arrangement