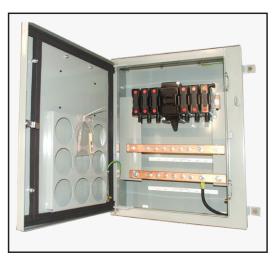

HRC Fuse board, 32A, IP55

MCB boards, 125A, IP55, 6 way, TP&N supplied complete with MCBs and glands. Boards are colour coded with some mounted in crash frames and others with non-standard top fixing arrangement