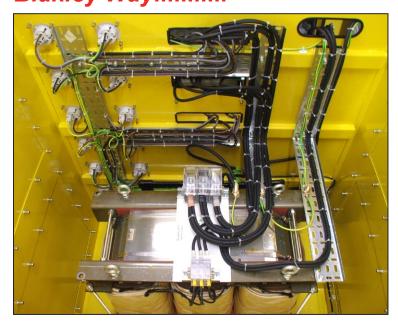

The image above shows the internal view of a 40kVA Dockside Transformer and the image to the right shows a floor mounted, multi-voltage distribution assembly for an aircraft workshop (A7290411).

Please contact us to discuss standard or special assemblies.