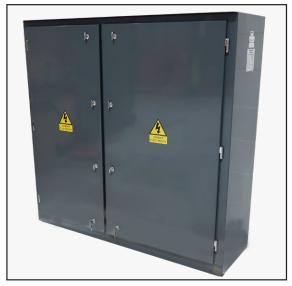

Alongside are images of an MCCB panelboard designed to provide IP55 ingress protection, fitted with a 630A TP incoming MCCB and a 6 way Schneider Powerpact MCCB pan assembly. This assembly is to be installed into an industrial installation and the enclosure is fabricated from 2mm thickness mild steel with a high quality paint finish.

A7292391 MCCB Panelboard, 630A, 6 way

A7292330 MCCB Panelboard, Brushed Stainless Enclosure, 400A, 6 way with Ethernet Gateway

Experts in **high performance**power and lighting products
E: sales@blakley.co.uk W: www.blakley.co.uk