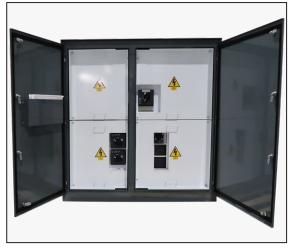

Alongside are images of an MCCB panelboard designed to provide IP55 ingress protection, fitted with a 630A TP incoming MCCB and a 6 way Schneider Powerpact MCCB pan assembly. This assembly is to be installed into an industrial installation and the enclosure is fabricated from 2mm thickness mild steel with a high quality paint finish.

A7292391 MCCB Panelboard, 630A, 6 way

A7292330 MCCB Panelboard, Brushed Stainless Enclosure, 400A, 6 way with Ethernet Gateway

Experts in **high performance**power and lighting products
E: sales@blakley.co.uk W: www.blakley.co.uk