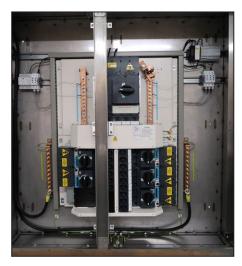

Alongside are images of an MCCB panelboard designed to provide IP55 ingress protection, fitted with a 630A TP incoming MCCB and a 6 way Schneider Powerpact MCCB pan assembly. This assembly is to be installed into an industrial installation and the enclosure is fabricated from 2mm thickness mild steel with a high quality paint finish.

A7292391 MCCB Panelboard, 630A, 6 way

A7292330 MCCB Panelboard, Brushed Stainless Enclosure, 400A, 6 way with Ethernet Gateway

Experts in **high performance**power and lighting products
E: sales@blakley.co.uk W: www.blakley.co.uk