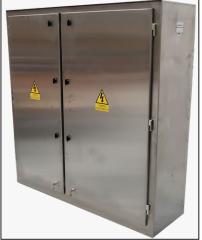

Below are images of a similar panelboard which was produced for the food processing sector. In this instance the IP55 enclosure has been fabricated from 304 grade stainless steel with a brushed finish. The incoming isolator of the panelboard is rated at 400A and the outgoing Schneider NSX series MCCBs incorporate Micrologic 5.2E trips, which are connected to an Ethernet Gateway via individual MODBUS interface units. We are also able to produce our MCB boards in enclosures fabricated from grade 304 or 316L stainless.

A7292391 MCCB Panelboard, 630A, 6 way

A7292330 MCCB Panelboard, Brushed Stainless Enclosure, 400A, 6 way with Ethernet Gateway

Experts in **high performance**power and lighting products
E: sales@blakley.co.uk W: www.blakley.co.uk