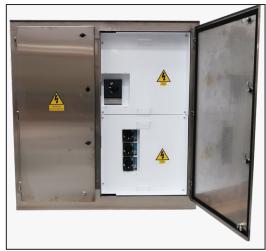

Below are images of a similar panelboard which was produced for the food processing sector. In this instance the IP55 enclosure has been fabricated from 304 grade stainless steel with a brushed finish. The incoming isolator of the panelboard is rated at 400A and the outgoing Schneider NSX series MCCBs incorporate Micrologic 5.2E trips, which are connected to an Ethernet Gateway via individual MODBUS interface units. We are also able to produce our MCB boards in enclosures fabricated from grade 304 or 316L stainless.

A7292391 MCCB Panelboard, 630A, 6 way

A7292330 MCCB Panelboard, Brushed Stainless Enclosure, 400A, 6 way with Ethernet Gateway

Experts in **high performance**power and lighting products
E: sales@blakley.co.uk W: www.blakley.co.uk